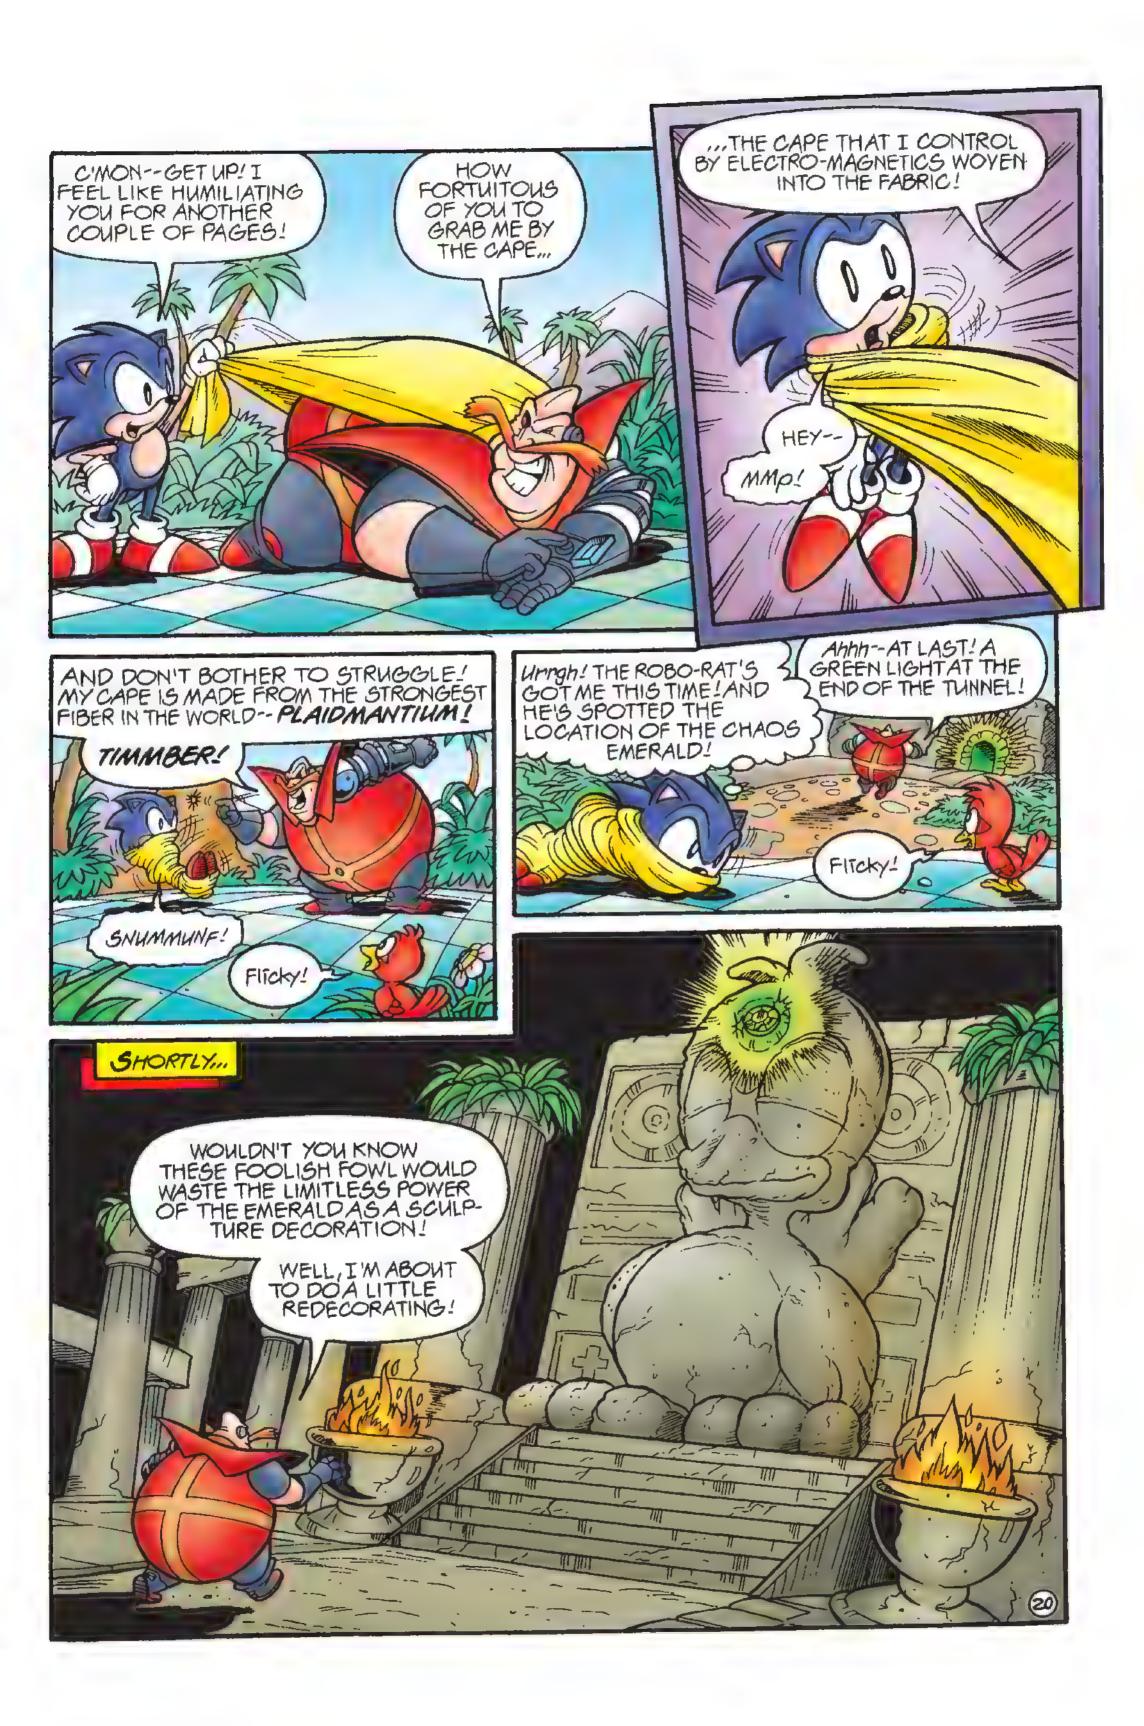

cret gateway to the ultimate zone.

The Flickie Zone!

Unfortunately for the inhabitants of the planet Mobius.

the evil **Doctor Ivo Robotnik** has detected this unusual location.

He intends to plunder flickie Island's natural resources to

fuel his own nefarious schemes.

And so the stage is set. Some and The Erecton Pighters must prevent Robotnik from destroying the last pristine eco-system on Mobius—not to mention stopping Ivo's acquisition of the hidden treasure inside the flickie Zone! But this time, the Doctor is prepared for his enemies. hoo boy, is he prepared!

So, come fly with The Blue Blue (and lots of Flickie Birds) as his most incredible adventure yet goes under way...

We guarantee you'll have a - SOME BLASTIL





































































































































MILES LATER

HUFF! HUFF! EWHY DID WE HAVE TO CHOOSE A RABBIT TO PLANT THE TRACKING DEVICE ON!